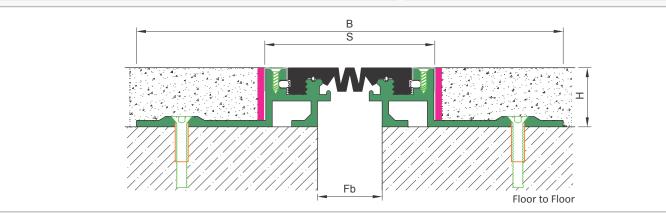

Aluminum Alloy : 6063 AA-USA / EN AW 6063

Optional Supplies : Fire Barrier

\* Visuals are representative and the profile configuration may differ depending on the characteristics requested.

| LOCATION       | MODEL       | GAP<br>(Fb) mm | HEIGHT<br>(H) MM | OVERALL<br>WIDTH<br>(B) mm | VISIBLE<br>WIDTH<br>(S) mm | MOVEMENT<br>(W) mm | LOAD<br>CAPACITY | STANDARD<br>LENGTH<br>(mt) |
|----------------|-------------|----------------|------------------|----------------------------|----------------------------|--------------------|------------------|----------------------------|
| Floor to Floor | AS A289-050 | 50             | 45               | 330                        | 130                        | ±10                | 70 kN 🖟 600 kN 🔐 | 3                          |

## Su Yalıtımlı Zemin Profilleri Watertight Floor Profiles AS A289 050 H45V

| Profil No<br>Profile Number                   | AS A289 050                                                                                     |  |  |  |  |
|-----------------------------------------------|-------------------------------------------------------------------------------------------------|--|--|--|--|
| Fb (mm)                                       | 50                                                                                              |  |  |  |  |
| H (mm) yaklaşık approx.                       | 45                                                                                              |  |  |  |  |
| W± (mm) yaklaşık approx.                      | ±10                                                                                             |  |  |  |  |
| Renk<br>Color                                 | Alüminyum: Natürel, Fitiller: Siyah<br>Aluminum: Natural,Inserts:Black                          |  |  |  |  |
| Malzeme<br>Material                           | Alüminyum, EPDM Kauçuk (siyah),Paslanmaz Çelik<br>Aluminum, EPDM Rubber (black),Stainless Steel |  |  |  |  |
| Standart Uzunluk (m) Standard Length (m)      | 3                                                                                               |  |  |  |  |
| Yükleme Kapasitesi<br>Load - Bearing Capacity | 70 kN 🔂 600kN 😓 👴                                                                               |  |  |  |  |