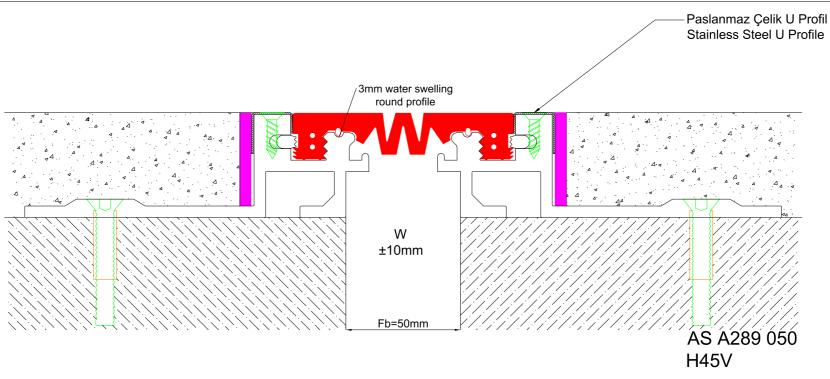

AS A289 flush mounted profile is applicable to all types of floors and load capacity is designed for forklifts and trucks. 3 mm water swelling round profile is placed into the gasket at full length and gains the profile watertight characteristic. Snap-on stainless steel cap at visible surface gives a decorative aspect. Elastomeric gasket ensures high movement ability.

## Su Yalıtımlı Zemin Profilleri Watertight Floor Profiles AS A289 050 H45V

| Profil No<br>Profile Number                   | AS A289 050                                                                                     |  |  |  |  |
|-----------------------------------------------|-------------------------------------------------------------------------------------------------|--|--|--|--|
| Fb (mm)                                       | 50                                                                                              |  |  |  |  |
| H (mm) yaklaşık approx.                       | 45                                                                                              |  |  |  |  |
| W± (mm) yaklaşık approx.                      | ±10                                                                                             |  |  |  |  |
| Renk<br>Color                                 | Alüminyum: Natürel, Fitiller: Siyah<br>Aluminum: Natural,Inserts:Black                          |  |  |  |  |
| Malzeme<br>Material                           | Alüminyum, EPDM Kauçuk (siyah),Paslanmaz Çelik<br>Aluminum, EPDM Rubber (black),Stainless Steel |  |  |  |  |
| Standart Uzunluk (m) Standard Length (m)      | 3                                                                                               |  |  |  |  |
| Yükleme Kapasitesi<br>Load - Bearing Capacity | 70 kN 🔂 600kN 😓 👴                                                                               |  |  |  |  |