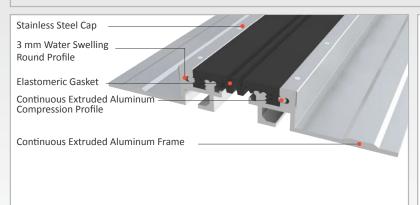

AS A289 flush mounted profile is applicable to all types of floors and load capacity is designed for forklifts and trucks. 3 mm water swelling round profile is placed into the gasket at full length and gains the profile watertight characteristic. Snap-on stainless steel cap at visible surface gives a decorative aspect. Elastomeric gasket ensures high movement ability.

**Application Areas** : Indoor & Outdoor / Floor

**Ideal for**: Factories, Warehouses, Car Parks, Airports, Shopping Malls etc.

Material : Mill Finish Aluminum (Anodizing optional), Stainless Steel, EPDM Gasket