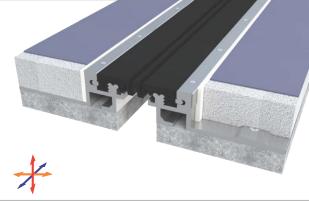

AS A289 flush mounted profile is applicable to all types of floors and load capacity is designed for forklifts and trucks. 3 mm water swelling round profile is placed into the gasket at full length and gains the profile watertight characteristic. Snap-on stainless steel cap at visible surface gives a decorative aspect. Elastomeric gasket ensures high movement ability.

**Application Areas** : Indoor & Outdoor / Floor

**Ideal for**: Factories, Warehouses, Car Parks, Airports, Shopping Malls etc.

Material : Mill Finish Aluminum (Anodizing optional), Stainless Steel, EPDM Gasket